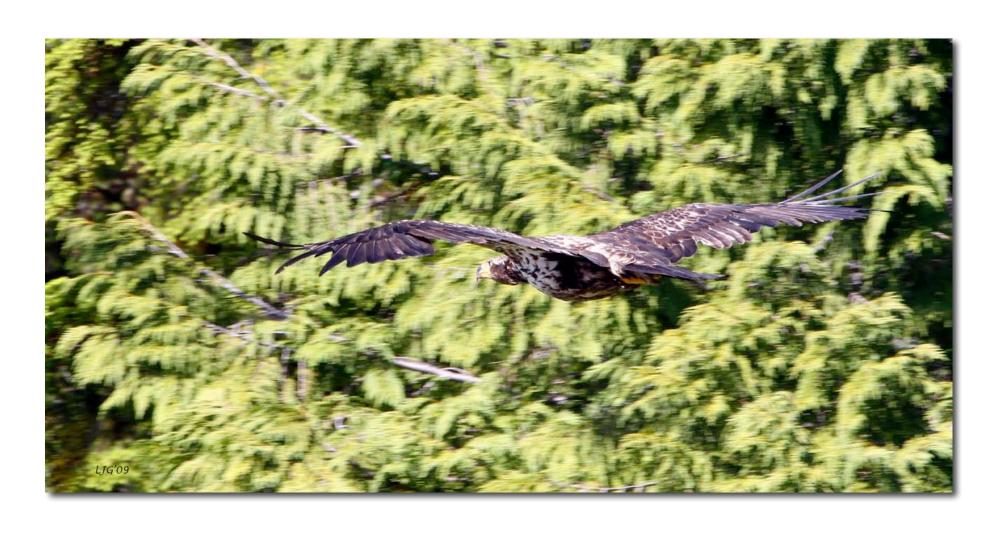

Bald Eagle juvenile - Misty Fjords National Monument

'Territorial Defense' Bald Eagle, Misty Fjords National Monument, Alaska

'Glacíal Rut' Glacíal Valley - Místy Fjords National Monument

'Moonlight Mountains' North of Ketchikan, Alaska