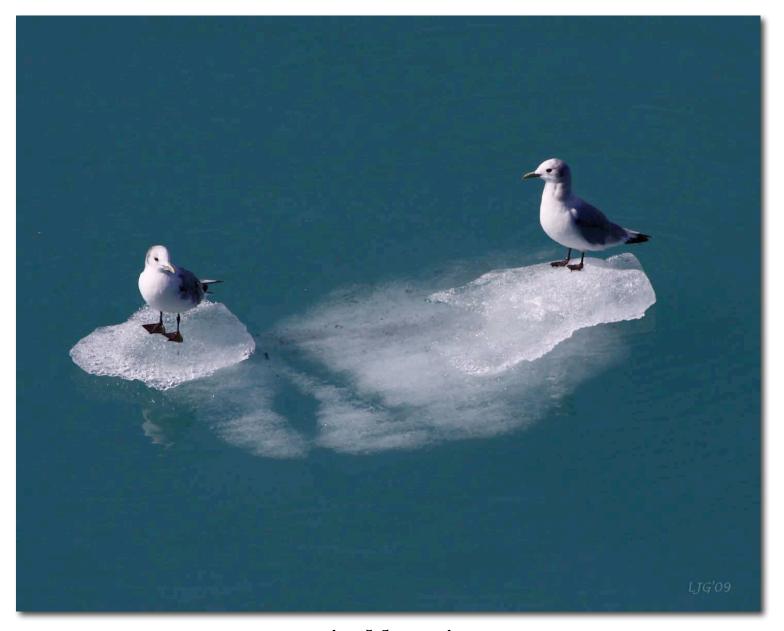

'Surfacing' Orca male & female - south of Glacier Bay National Park

'Cold Feet' Gulls on glacial melt - Glacier Bay National Park

Humpback Whale fin - south of Glacier Bay National Park

'Skagway Sunset' Skagway, Alaska