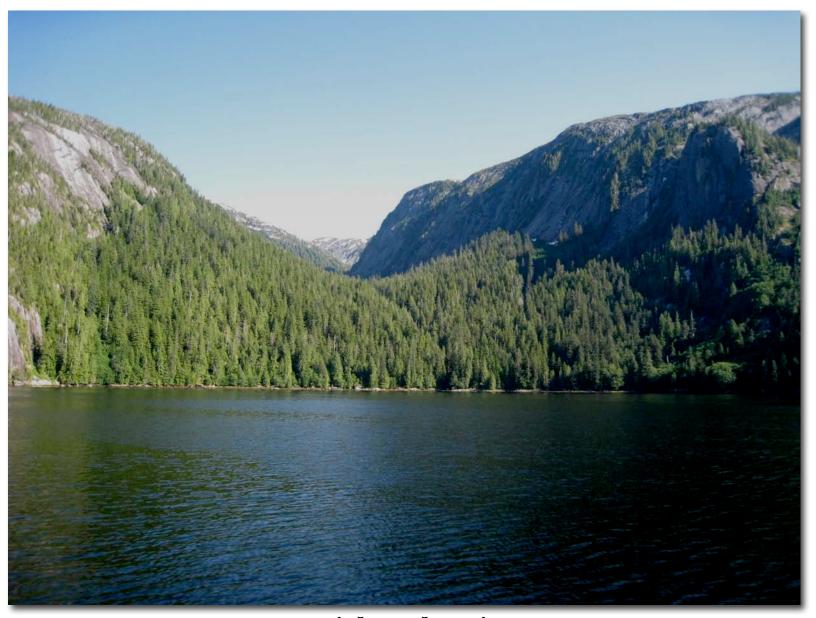

'Sentinel' New Eddystone Rock - Misty Fjords National Monument

Rudyerd Bay - Misty Fjords National Monument

'Nose to Nose' Harbor Seals, Misty Fjords National Monument, Alaska

'Cold Feet Too' Harbor Seals, Misty Fjords National Monument, Alaska

Rudyerd Bay - Misty Fjords National Monument

'Orca Fountains' Orcas, Misty Fjords National Monument, Alaska

Rudyerd Bay - Misty Fjords National Monument

'Punchbowl Cove' Rudyerd Bay - Misty Fjords National Monument