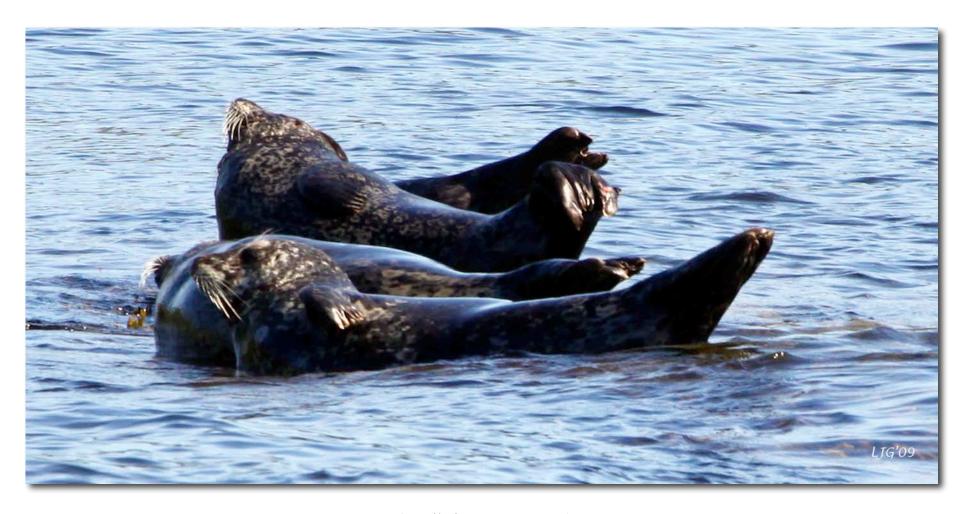

'Sentinel' New Eddystone Rock - Misty Fjords National Monument

Rudyerd Bay - Misty Fjords National Monument

'Nose to Nose' Harbor Seals, Misty Fjords National Monument, Alaska

'Cold Feet Too' Harbor Seals, Misty Fjords National Monument, Alaska