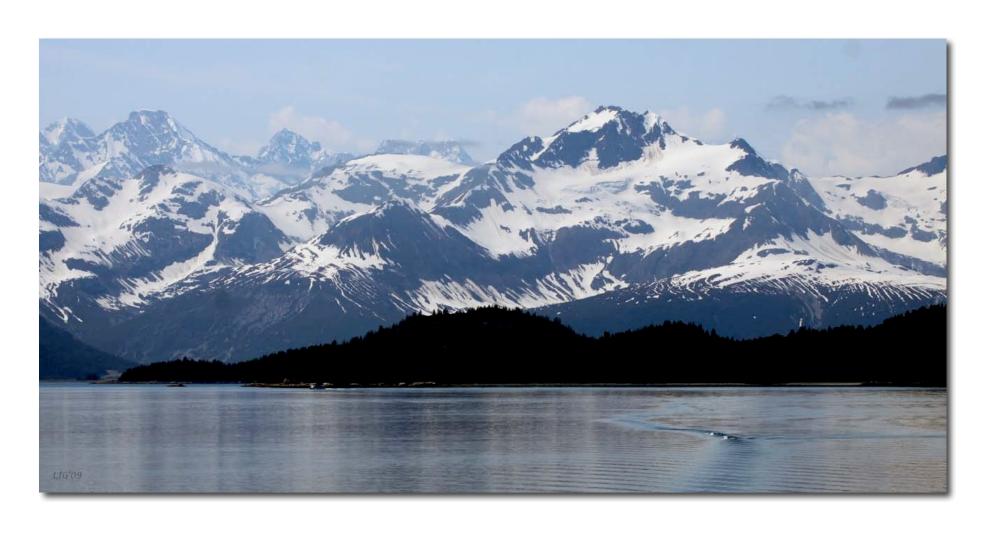

'Cold Summer Twilight' Glacier Bay National Park

'Last Light' Alpine Glow - south of Skagway, Alaska

Cruise ship headed toward Glacier Bay

'Snow Glow' Alpine Glow - south of Skagway, Alaska

'Alaska Summer' Glacier Bay National Park