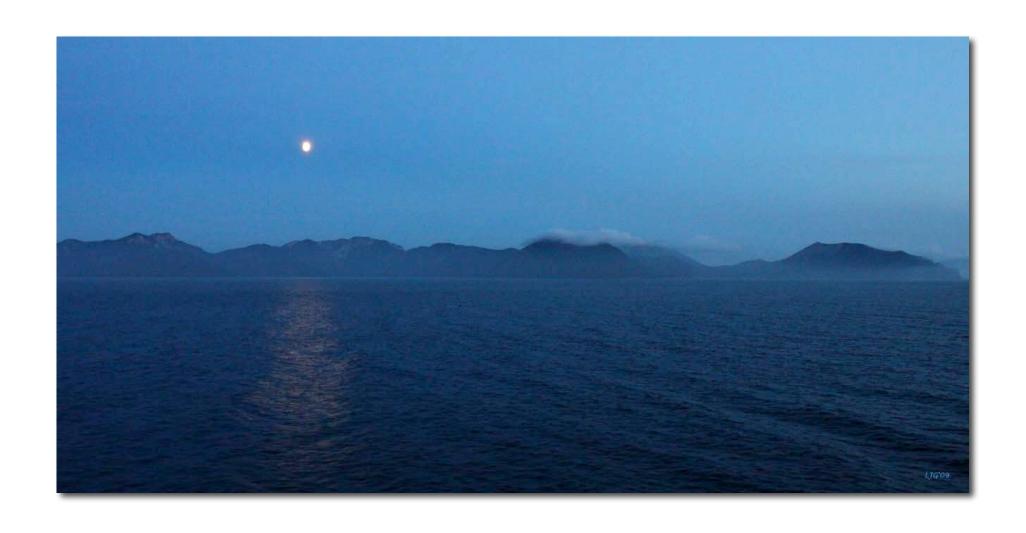

Bald Eagle juvenile - Misty Fjords National Monument

'Territorial Defense' Bald Eagle, Misty Fjords National Monument, Alaska

'Glacíal Rut' Glacíal Valley - Místy Fjords National Monument

'Moonlight Mountains' North of Ketchikan, Alaska