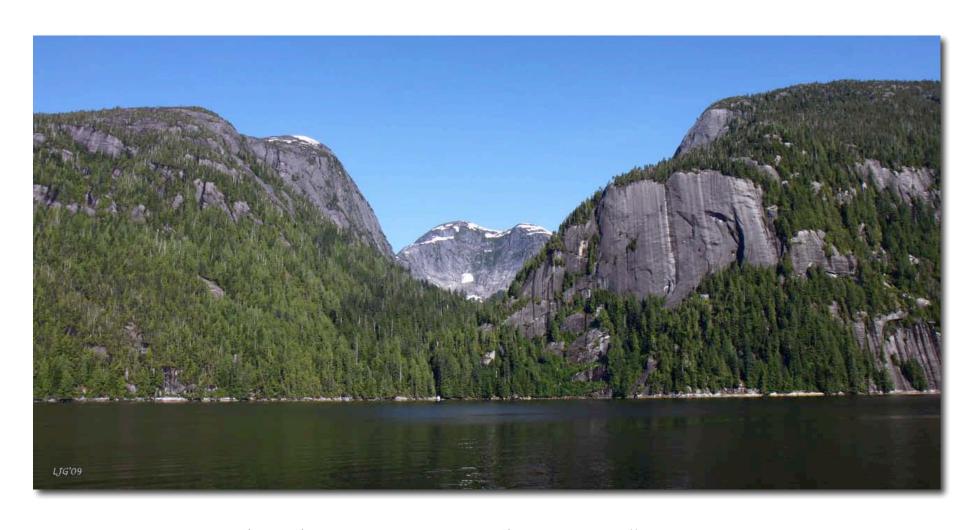

Rudyerd Bay - Misty Fjords National Monument

'Orca Fountains' Orcas, Misty Fjords National Monument, Alaska

Rudyerd Bay - Misty Fjords National Monument

'Punchbowl Cove' Rudyerd Bay - Misty Fjords National Monument