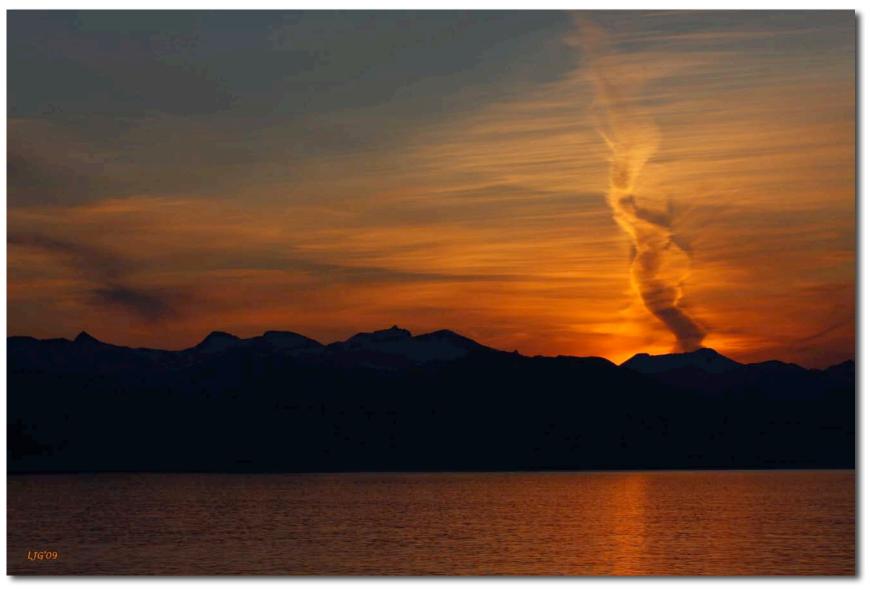

of Glacier Bay National Park



'Skagway Sunset' Skagway, Alaska



'Sentinel' New Eddystone Rock - Misty Fjords National Monument



Rudyerd Bay - Misty Fjords National Monument



'Nose to Nose' Harbor Seals, Misty Fjords National Monument, Alaska



'Cold Feet Too' Harbor Seals, Misty Fjords National Monument, Alaska



Rudyerd Bay - Misty Fjords National Monument



'Orca Fountains' Orcas, Misty Fjords National Monument, Alaska



Rudyerd Bay - Misty Fjords National Monument



'Punchbowl Cove' Rudyerd Bay - Misty Fjords National Monument



Bald Eagle juvenile - Misty Fjords National Monument



'Territorial Defense' Bald Eagle, Misty Fjords National Monument, Alaska



'Glacíal Rut' Glacíal Valley - Místy Fjords National Monument



'Moonlight Mountains' North of Ketchikan, Alaska



'DNA Dream' Cloud at sunset, Ketchíkan, Alaska