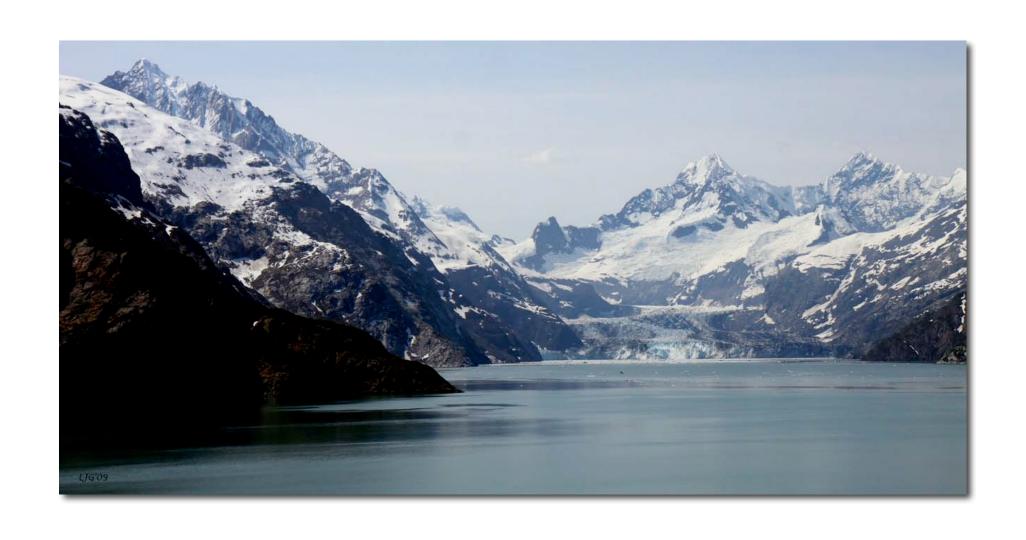

'...and the fog lífts' Glacier Bay National Park

Glacier Bay National Park

'Three Layers' Glacier Bay National Park

'Mixing Zone' Glacier Bay National Park

'Flying High' Glaucous Gull - Glacier Bay National Park