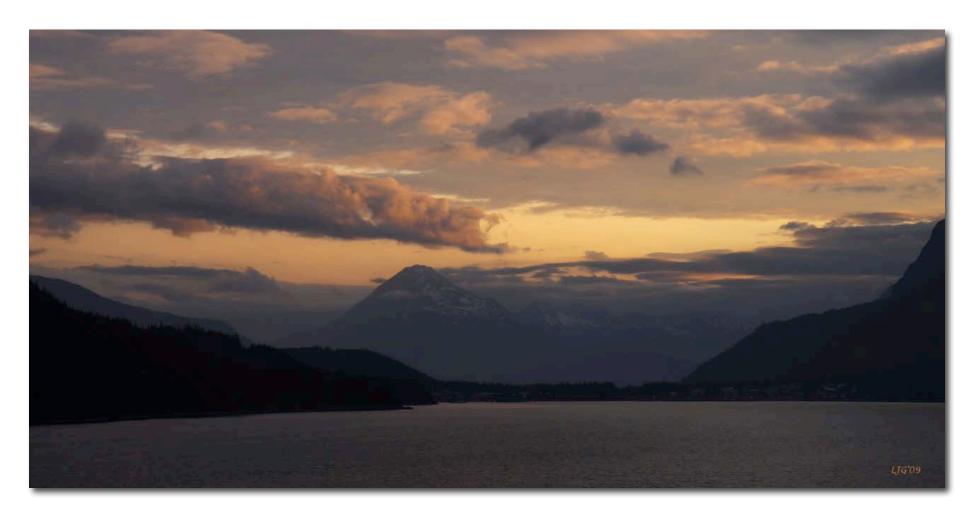

'Surfacing' Orca male & female - south of Glacier Bay National Park

'Cold Feet' Gulls on glacial melt - Glacier Bay National Park

Humpback Whale fin - south of Glacier Bay National Park

'Skagway Sunset' Skagway, Alaska