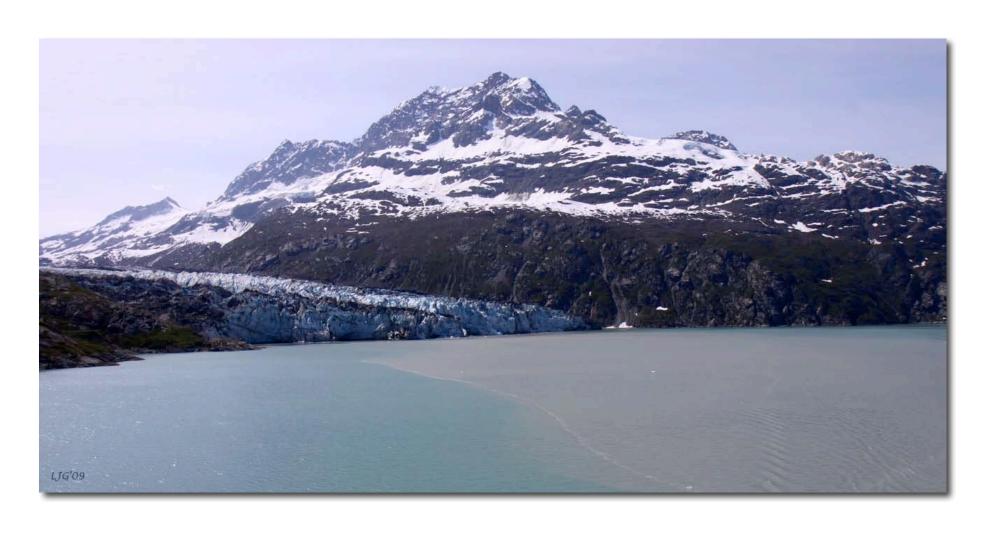

'Departing View' Johns Hopkins Glacier - Glacier Bay National Park

'Cloud Flow' Glacier Bay National Park

'In Your Eye' Glaucous Gull - Glacier Bay National Park

'Ice Delta' Glacíer Bay Natíonal Park

'Melting Blues' Glacier Bay National Park