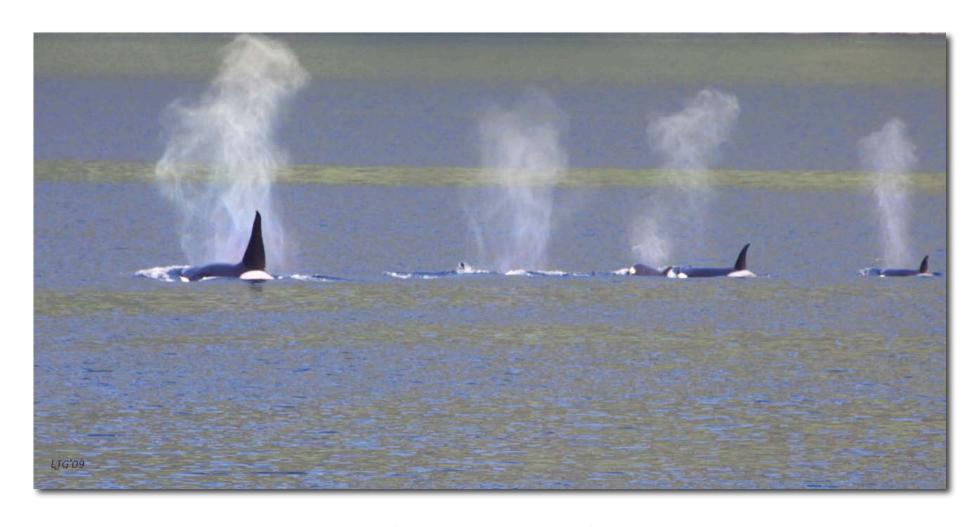

Rudyerd Bay - Misty Fjords National Monument

'Orca Fountains' Orcas, Misty Fjords National Monument, Alaska

Rudyerd Bay - Misty Fjords National Monument

'Punchbowl Cove' Rudyerd Bay - Misty Fjords National Monument