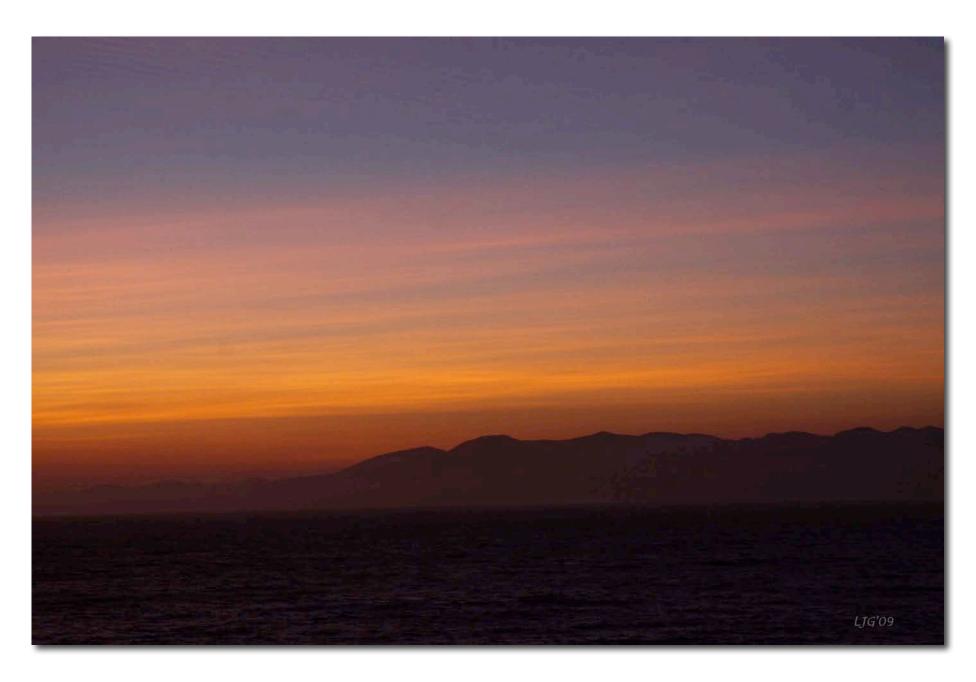

## Alaska Cruíse 2009 Shíp - Norwegian Pearl

'Ice Blue Beauty'
Glacier Bay National Park
Photos by Lou Guillette

'Waiting Giant' Mt Ranier - Seattle Space Needle

Sunset - off Vancouver Island

'Fírst Snow' Alaska - BC Border