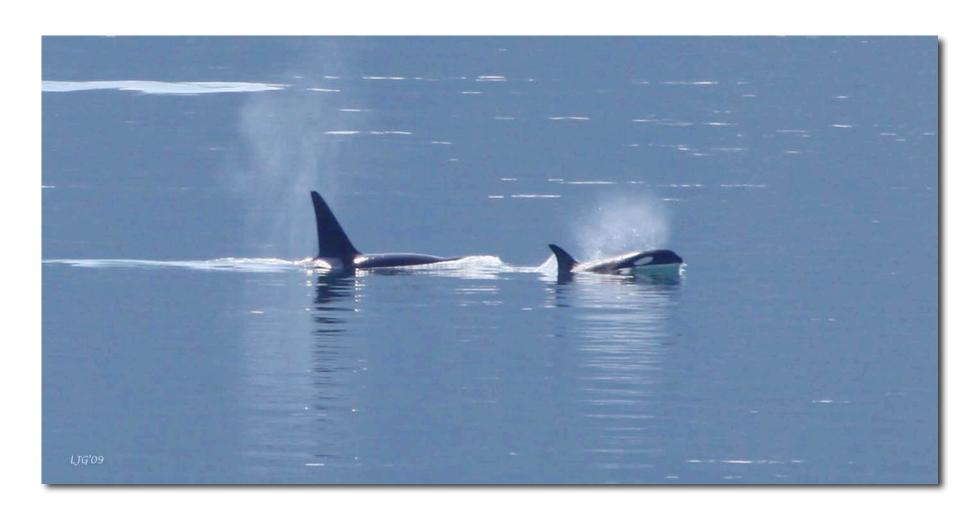

'Surfacing' Orca male & female - south of Glacier Bay National Park

'Cold Feet' Gulls on glacial melt - Glacier Bay National Park

Humpback Whale fin - south of Glacier Bay National Park

'Skagway Sunset' Skagway, Alaska