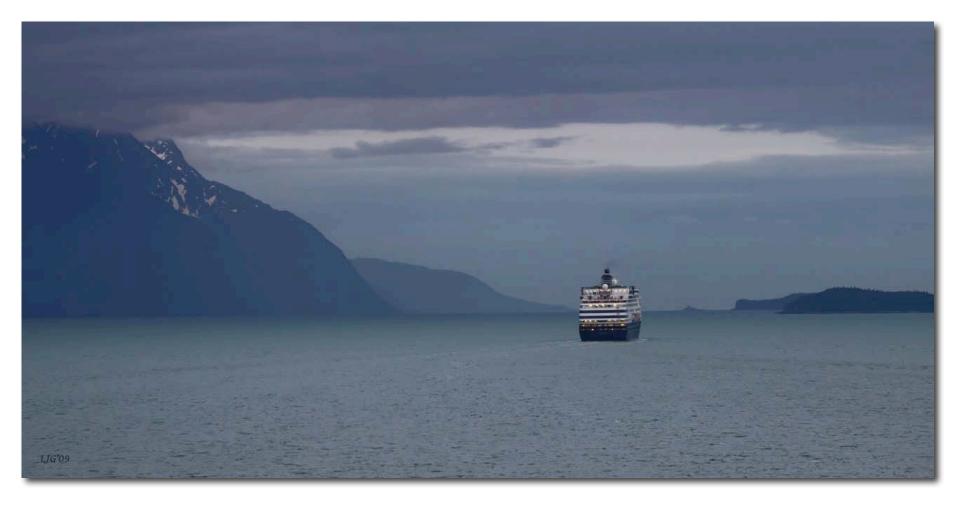

'Cold Summer Twilight' Glacier Bay National Park

'Last Light' Alpine Glow - south of Skagway, Alaska

Cruise ship headed toward Glacier Bay

'Snow Glow' Alpine Glow - south of Skagway, Alaska

'Alaska Summer' Glacier Bay National Park