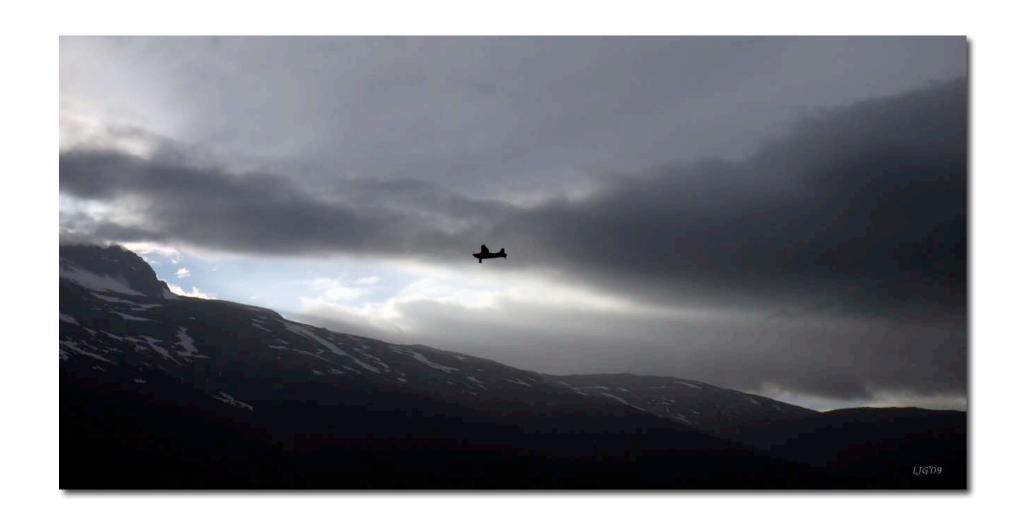

'Follow the Glacial Melt' Approach to Juneau

Northern Forest - just south of Juneau, Alaska

'Breaking Storm' Plane and clouds - south of Juneau

'Summer Light' Frasier, BC looking toward the Yukon

'Líttle Bear' Ground Squírrel - Caríbou Crossing, Yukon