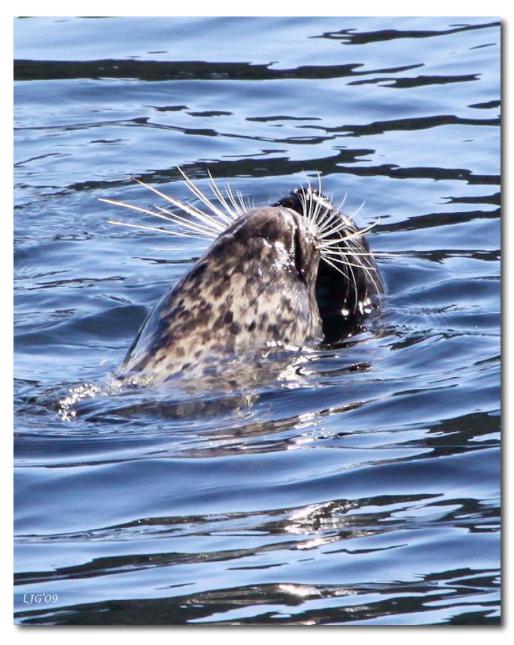

'Sentinel' New Eddystone Rock - Misty Fjords National Monument

Rudyerd Bay - Misty Fjords National Monument

'Nose to Nose' Harbor Seals, Misty Fjords National Monument, Alaska

'Cold Feet Too' Harbor Seals, Misty Fjords National Monument, Alaska