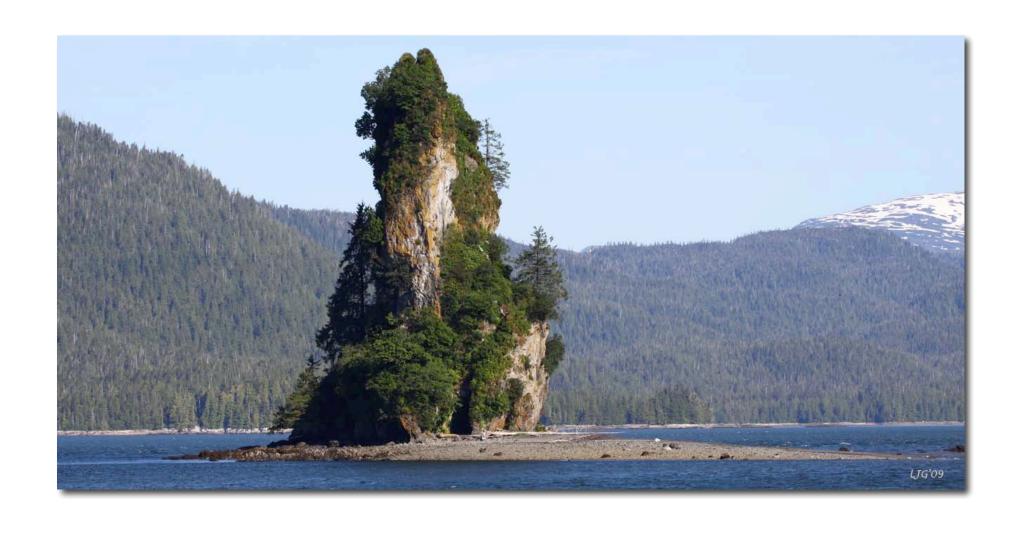

'Sentinel' New Eddystone Rock - Misty Fjords National Monument

Rudyerd Bay - Misty Fjords National Monument

'Nose to Nose' Harbor Seals, Misty Fjords National Monument, Alaska

'Cold Feet Too' Harbor Seals, Misty Fjords National Monument, Alaska