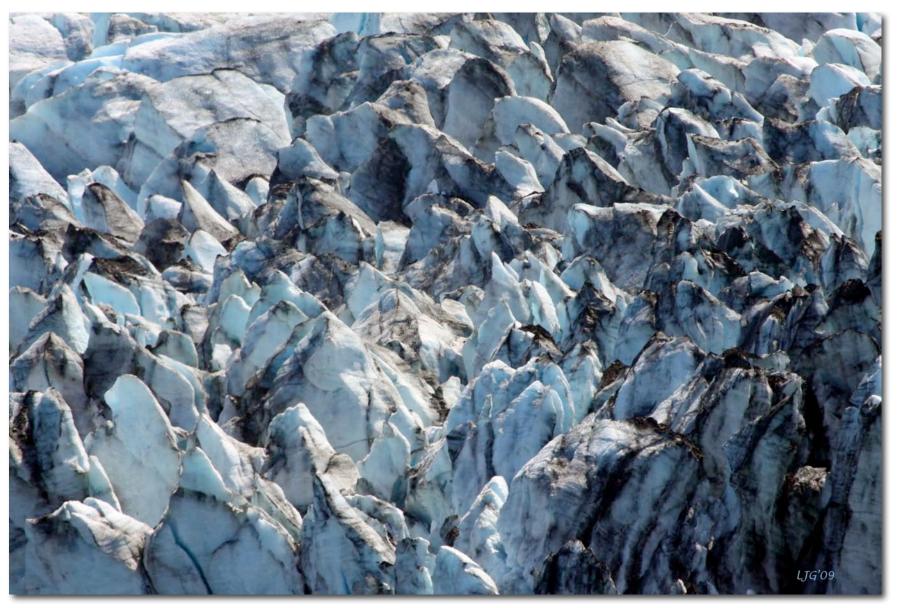

'Glacier Tips' Glacier Bay National Park

'Cry Me a Ríver' Rare Glacíal Waterfall - Glacíer Bay Natíonal Park

'Ol' Man Ríver' Glacíal Ríver - Glacíer Bay NP

'Big Fin' Orca male - south of Glacier Bay National Park