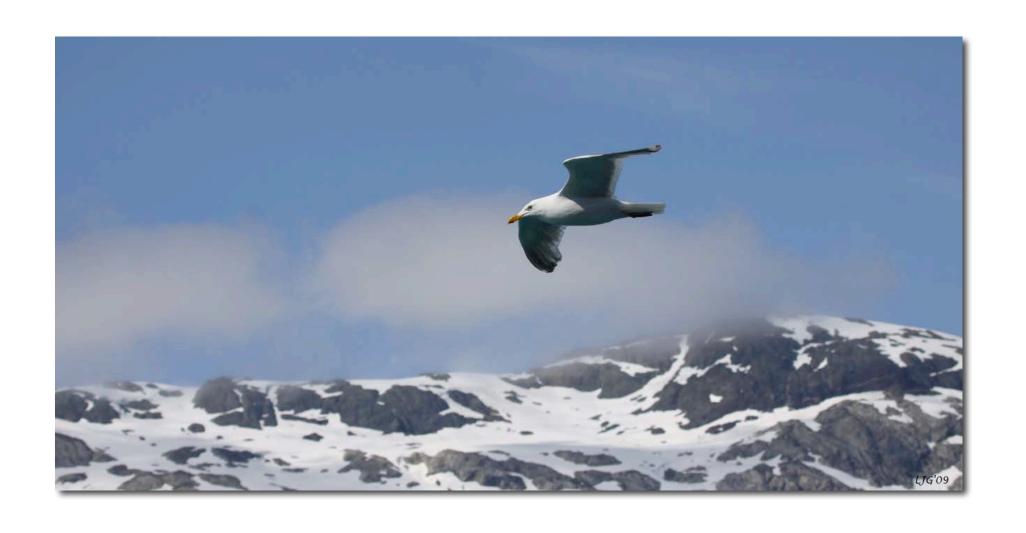

'...and the fog lífts' Glacier Bay National Park

Glacier Bay National Park

'Three Layers' Glacier Bay National Park

'Mixing Zone' Glacier Bay National Park

'Flying High' Glaucous Gull - Glacier Bay National Park

'Departing View' Johns Hopkins Glacier - Glacier Bay National Park

'Cloud Flow' Glacier Bay National Park

'In Your Eye' Glaucous Gull - Glacier Bay National Park

'Ice Delta' Glacíer Bay Natíonal Park

'Melting Blues' Glacier Bay National Park