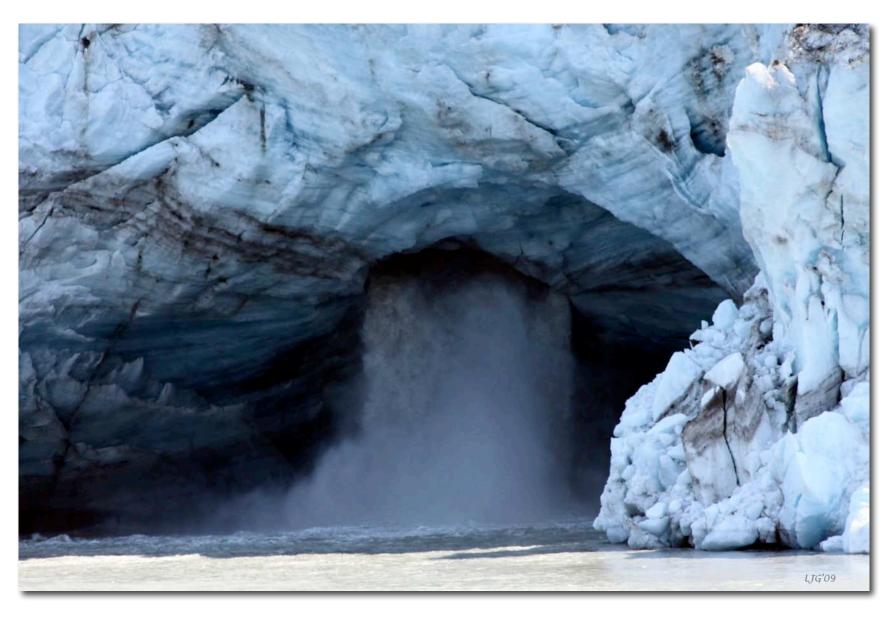

'Glacier Tips' Glacier Bay National Park

'Cry Me a Ríver' Rare Glacíal Waterfall - Glacíer Bay Natíonal Park

'Ol' Man Ríver' Glacíal Ríver - Glacíer Bay NP

'Big Fin' Orca male - south of Glacier Bay National Park