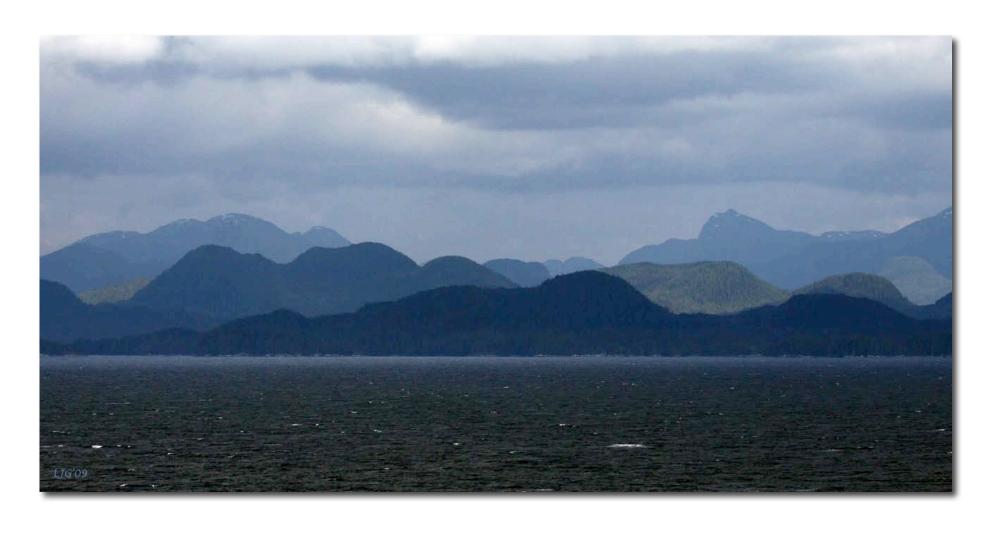

'Big Blue Ice Cube' Glacial Iceberg - south of Juneau

'Layers' Southern Alaska coast

'Líftíng Fog' Alaska coast - south of Juneau

Humpback Whale & Gulls - south of Juneau

'Líftíng Clouds' Alaska coast - south of Juneau