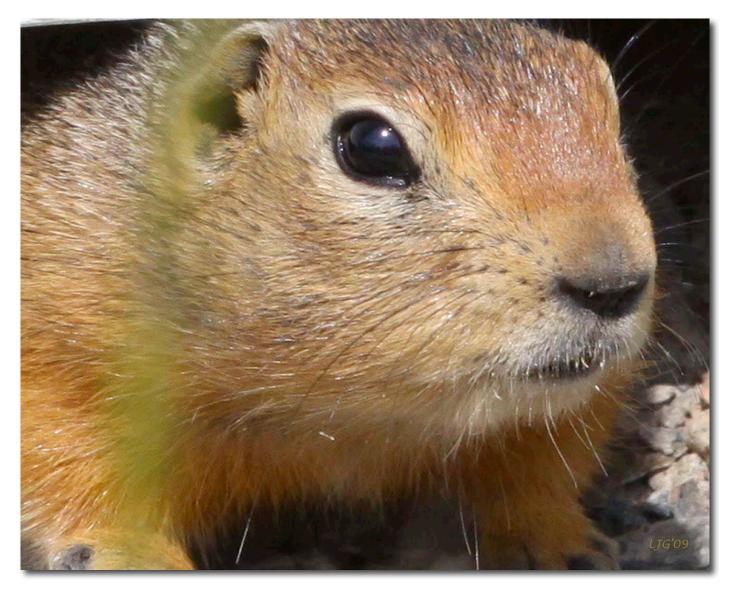

'Follow the Glacial Melt' Approach to Juneau

Northern Forest - just south of Juneau, Alaska

'Breaking Storm' Plane and clouds - south of Juneau

'Summer Light' Frasier, BC looking toward the Yukon

'Líttle Bear' Ground Squírrel - Caríbou Crossing, Yukon