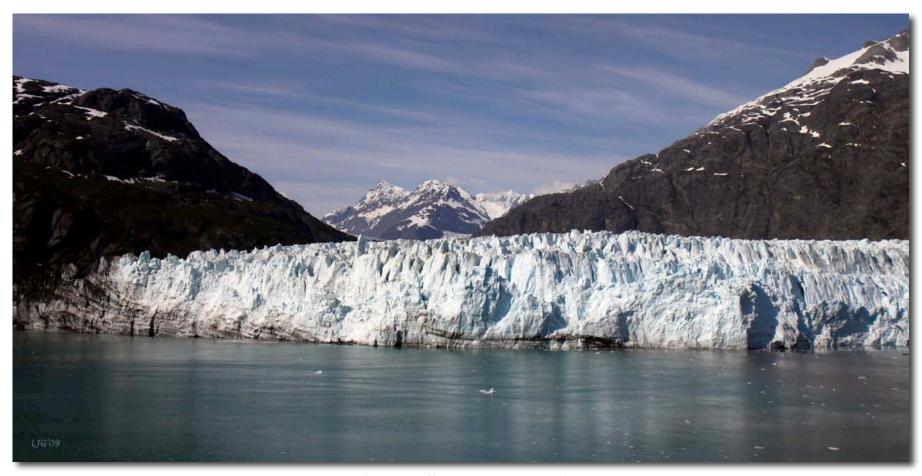

## Alaska Cruíse 2009 Shíp - Norwegian Pearl

'Ice Blue Beauty'
Glacier Bay National Park
Photos by Lou Guillette

'Waiting Giant' Mt Ranier - Seattle Space Needle

Sunset - off Vancouver Island

'Fírst Snow' Alaska - BC Border