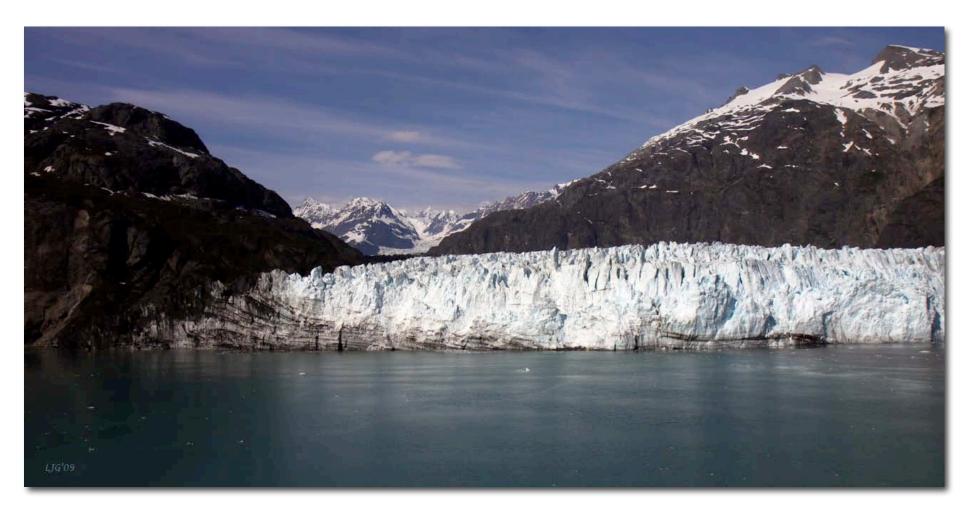

'Departing View' Johns Hopkins Glacier - Glacier Bay National Park

'Cloud Flow' Glacier Bay National Park

'In Your Eye' Glaucous Gull - Glacier Bay National Park

'Ice Delta' Glacíer Bay Natíonal Park

'Melting Blues' Glacier Bay National Park