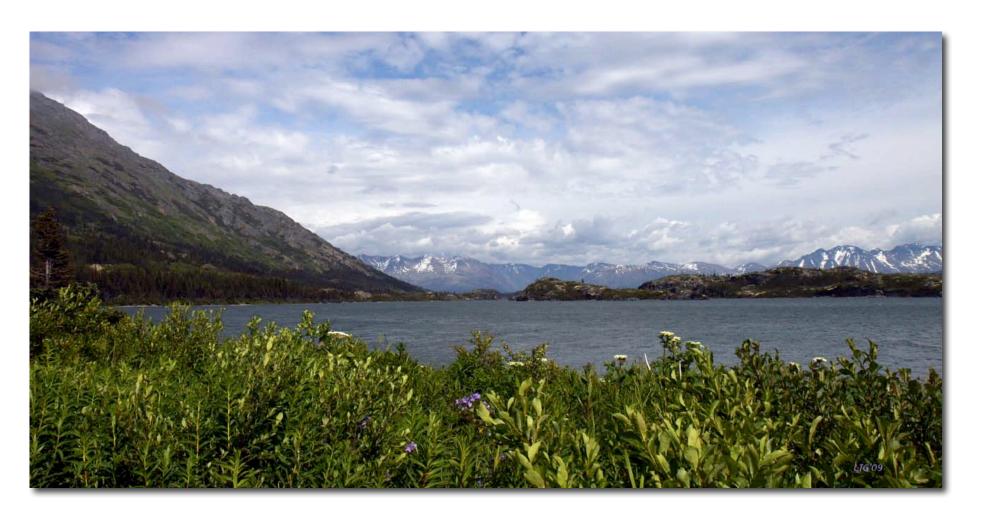

'Follow the Glacial Melt' Approach to Juneau

Northern Forest - just south of Juneau, Alaska

'Breaking Storm' Plane and clouds - south of Juneau

'Summer Light' Frasier, BC looking toward the Yukon

'Líttle Bear' Ground Squírrel - Caríbou Crossing, Yukon