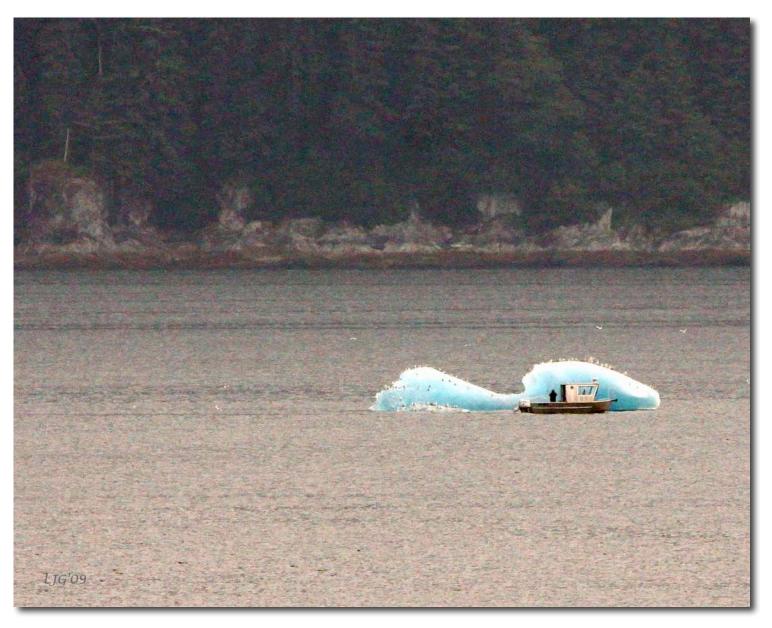

'Big Blue Ice Cube' Glacial Iceberg - south of Juneau

'Layers' Southern Alaska coast

'Líftíng Fog' Alaska coast - south of Juneau

Humpback Whale & Gulls - south of Juneau

'Líftíng Clouds' Alaska coast - south of Juneau