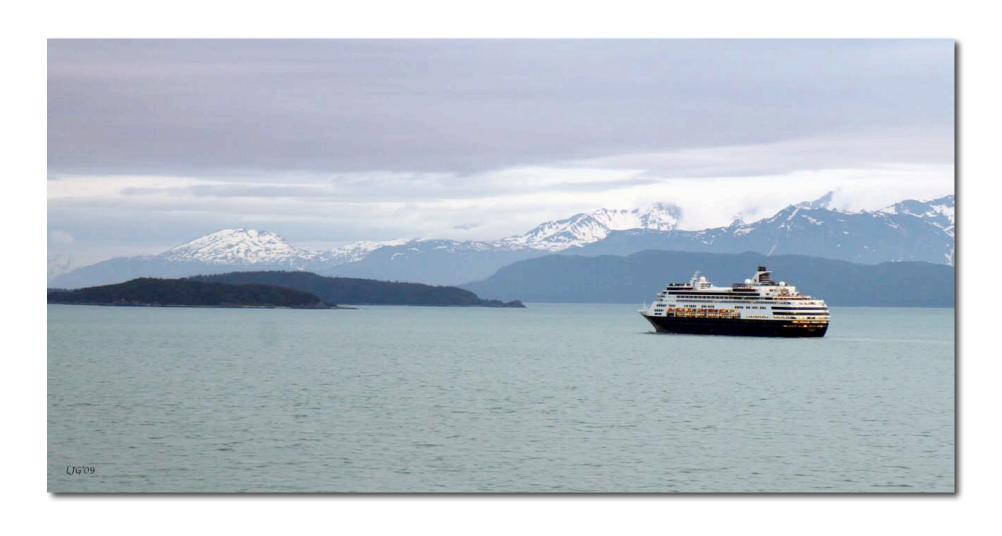

'Cold Summer Twilight' Glacier Bay National Park

'Last Light' Alpine Glow - south of Skagway, Alaska

Cruise ship headed toward Glacier Bay

'Snow Glow' Alpine Glow - south of Skagway, Alaska

'Alaska Summer' Glacier Bay National Park