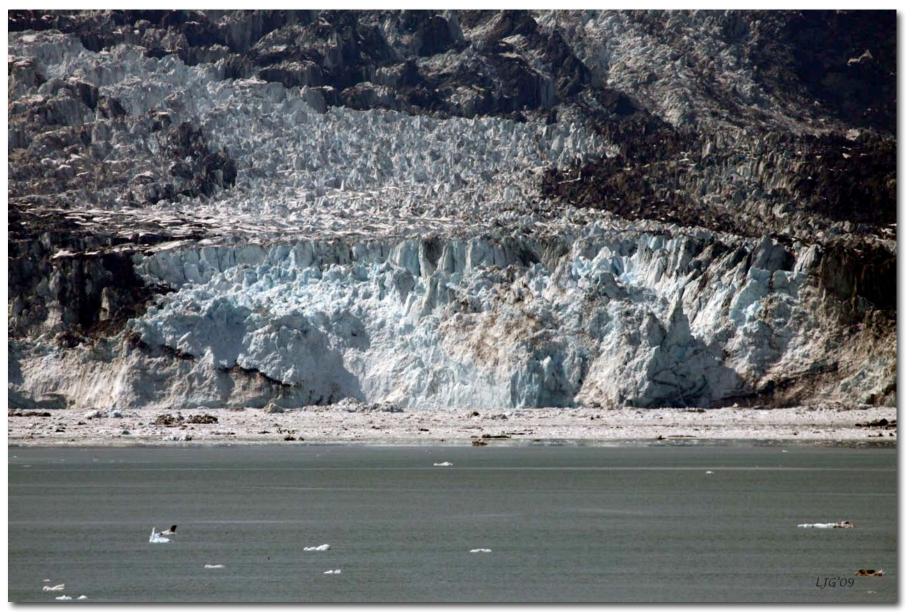

'Departing View' Johns Hopkins Glacier - Glacier Bay National Park

'Cloud Flow' Glacier Bay National Park

'In Your Eye' Glaucous Gull - Glacier Bay National Park

'Ice Delta' Glacíer Bay Natíonal Park

'Melting Blues' Glacier Bay National Park