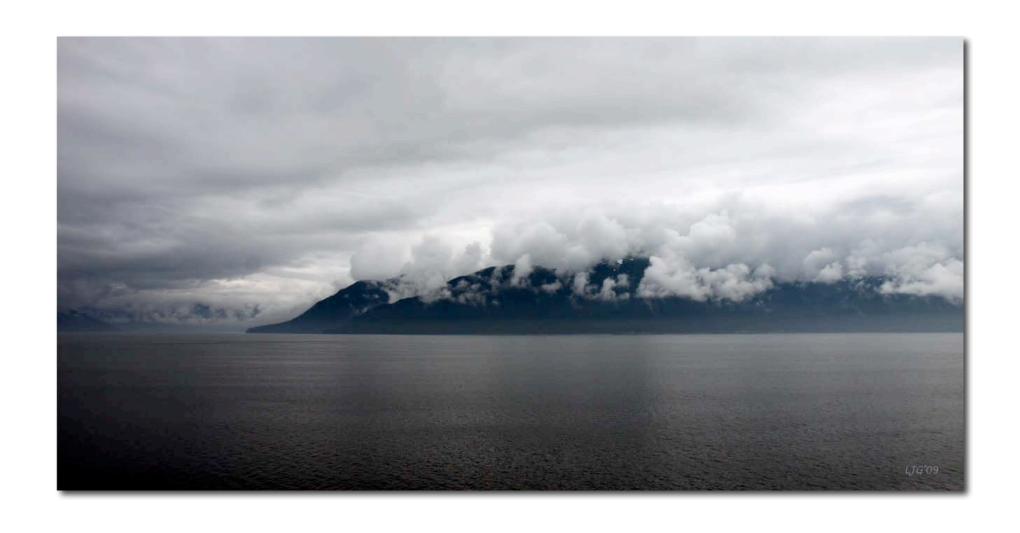

'Big Blue Ice Cube' Glacial Iceberg - south of Juneau

'Layers' Southern Alaska coast

'Líftíng Fog' Alaska coast - south of Juneau

Humpback Whale & Gulls - south of Juneau

'Líftíng Clouds' Alaska coast - south of Juneau