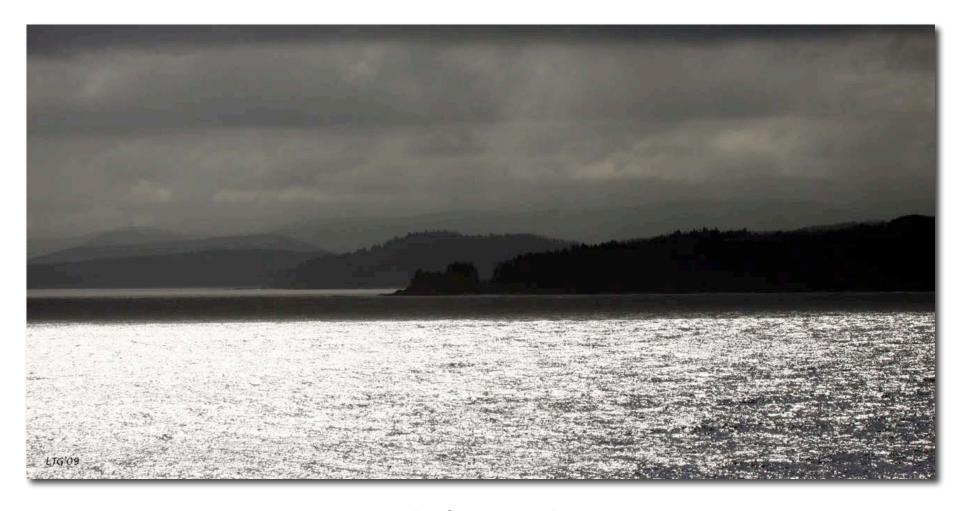

'Big Blue Ice Cube' Glacial Iceberg - south of Juneau

'Layers' Southern Alaska coast

'Líftíng Fog' Alaska coast - south of Juneau

Humpback Whale & Gulls - south of Juneau

'Líftíng Clouds' Alaska coast - south of Juneau