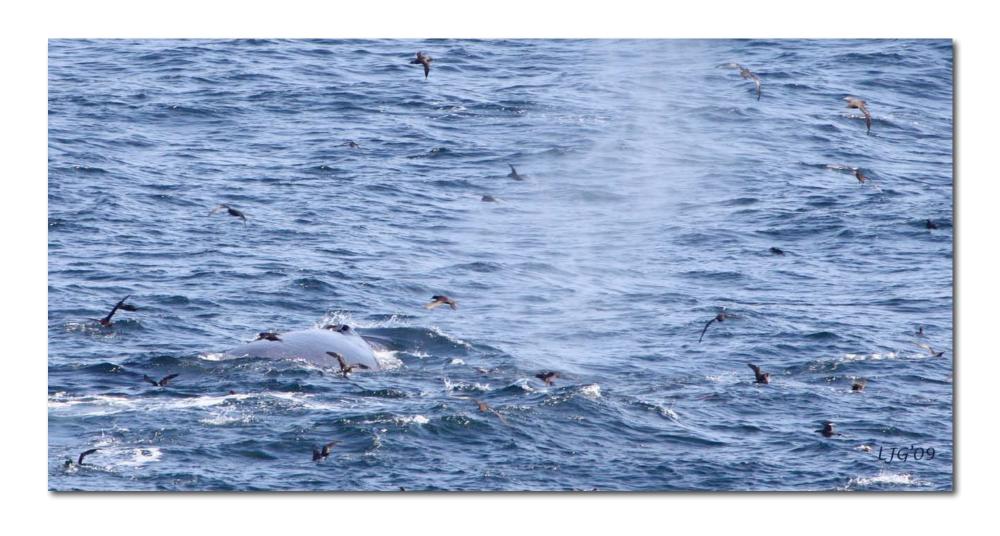

'Big Blue Ice Cube' Glacial Iceberg - south of Juneau

'Layers' Southern Alaska coast

'Líftíng Fog' Alaska coast - south of Juneau

Humpback Whale & Gulls - south of Juneau

'Líftíng Clouds' Alaska coast - south of Juneau