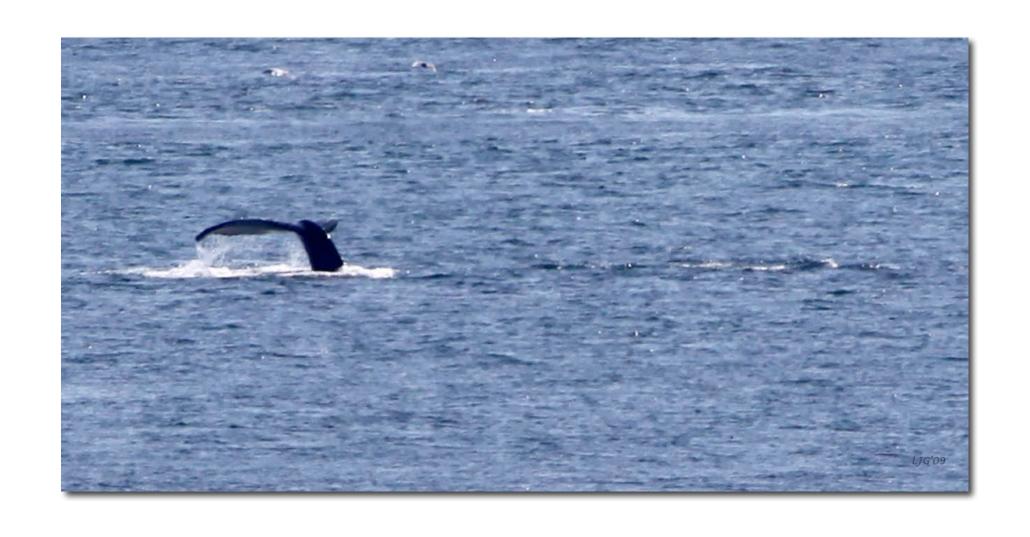

'Surfacing' Orca male & female - south of Glacier Bay National Park

'Cold Feet' Gulls on glacial melt - Glacier Bay National Park

Humpback Whale fin - south of Glacier Bay National Park

'Skagway Sunset' Skagway, Alaska