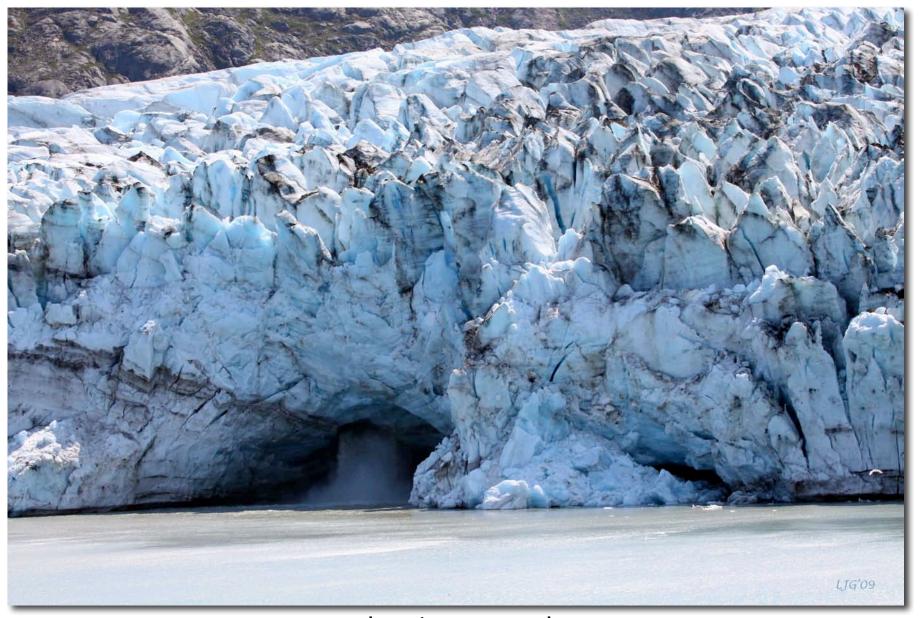

'Glacier Tips' Glacier Bay National Park

'Cry Me a Ríver' Rare Glacíal Waterfall - Glacíer Bay Natíonal Park

'Ol' Man Ríver' Glacíal Ríver - Glacíer Bay NP

'Big Fin' Orca male - south of Glacier Bay National Park