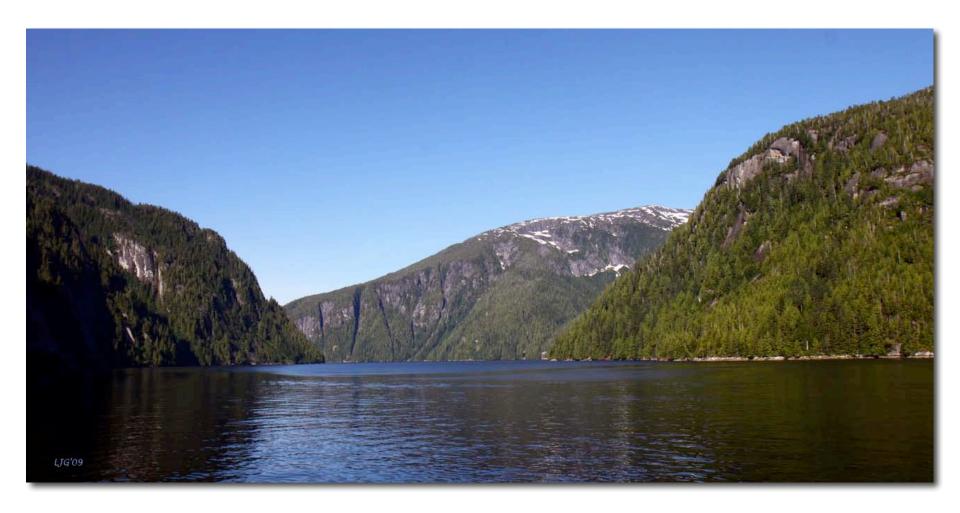

'Sentinel' New Eddystone Rock - Misty Fjords National Monument

Rudyerd Bay - Misty Fjords National Monument

'Nose to Nose' Harbor Seals, Misty Fjords National Monument, Alaska

'Cold Feet Too' Harbor Seals, Misty Fjords National Monument, Alaska

Rudyerd Bay - Misty Fjords National Monument

'Orca Fountains' Orcas, Misty Fjords National Monument, Alaska

Rudyerd Bay - Misty Fjords National Monument

'Punchbowl Cove' Rudyerd Bay - Misty Fjords National Monument