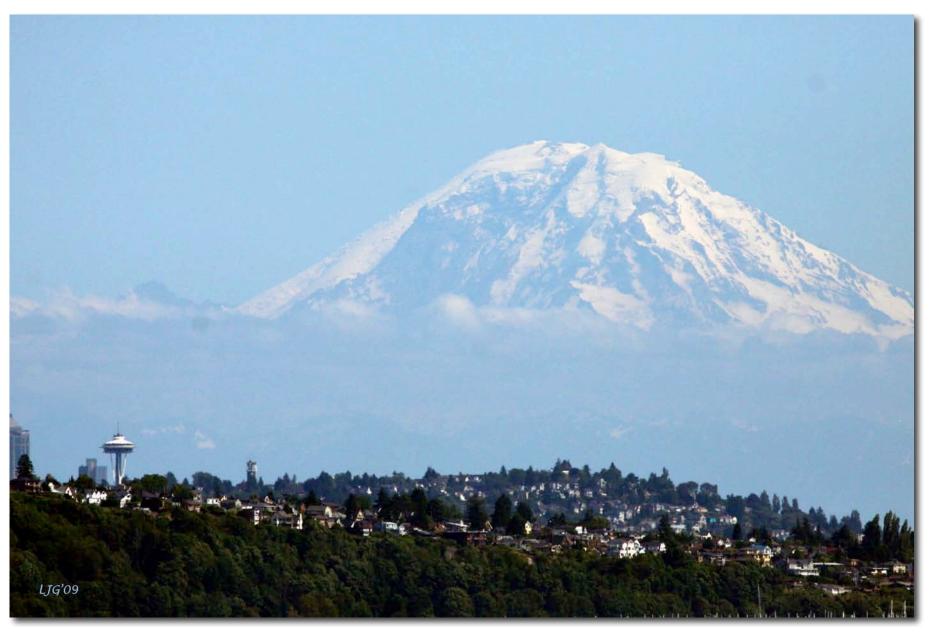

## Alaska Cruíse 2009 Shíp - Norwegian Pearl

'Ice Blue Beauty'
Glacier Bay National Park
Photos by Lou Guillette

'Waiting Giant' Mt Ranier - Seattle Space Needle

Sunset - off Vancouver Island

'Fírst Snow' Alaska - BC Border