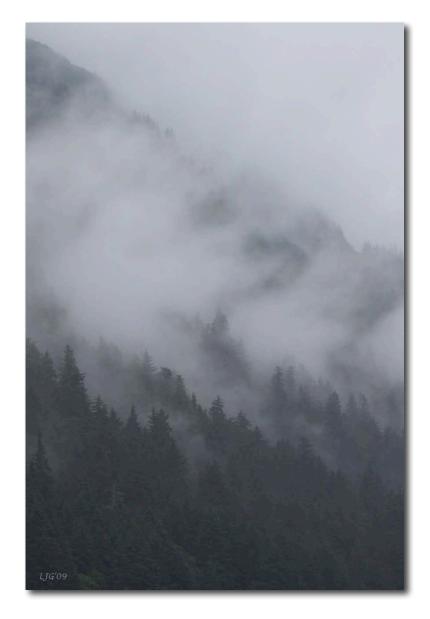

'Follow the Glacial Melt' Approach to Juneau

Northern Forest - just south of Juneau, Alaska

'Breaking Storm' Plane and clouds - south of Juneau

'Summer Light' Frasier, BC looking toward the Yukon

'Líttle Bear' Ground Squírrel - Caríbou Crossing, Yukon