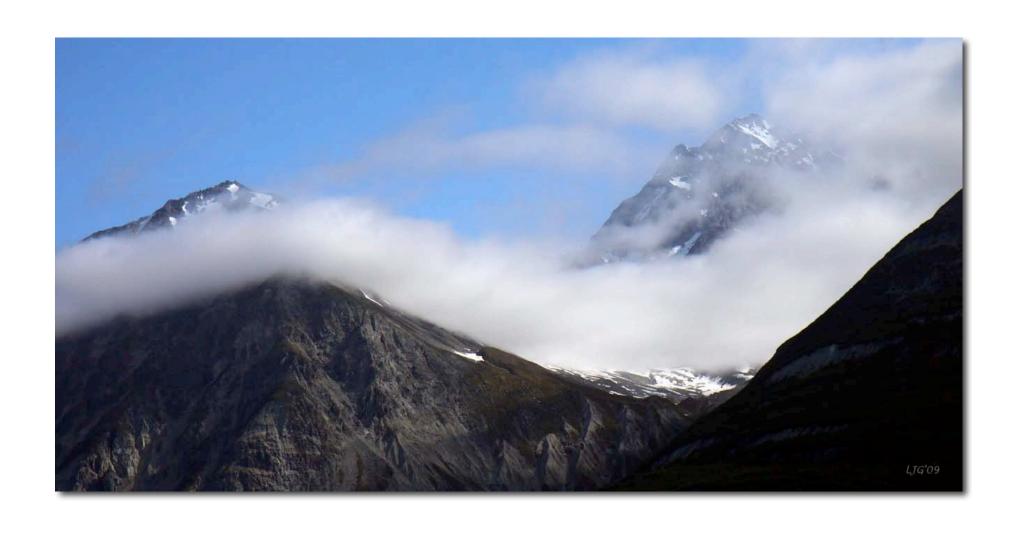

'Big Blue Ice Cube' Glacial Iceberg - south of Juneau

'Layers' Southern Alaska coast

'Líftíng Fog' Alaska coast - south of Juneau

Humpback Whale & Gulls - south of Juneau

'Líftíng Clouds' Alaska coast - south of Juneau