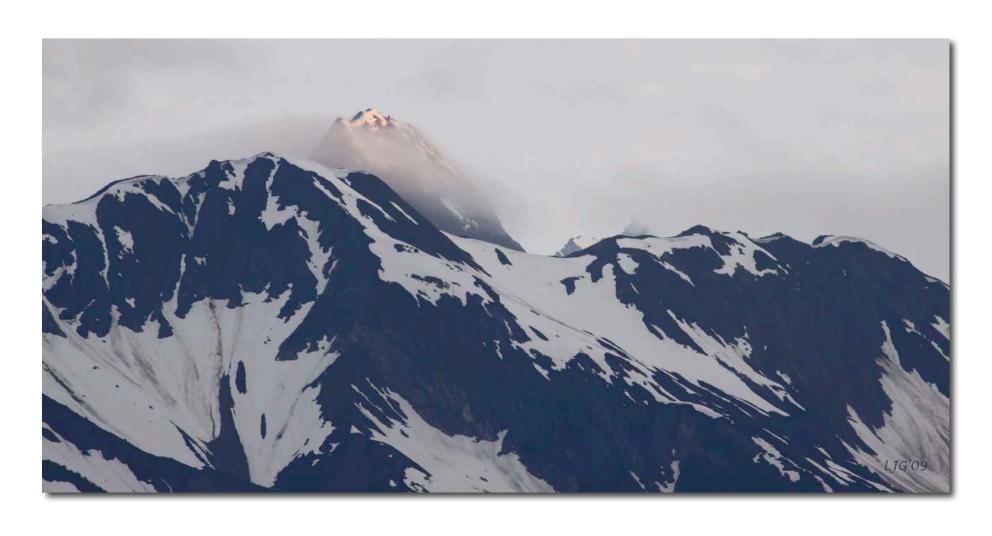

'Cold Summer Twilight' Glacier Bay National Park

'Last Light' Alpine Glow - south of Skagway, Alaska

Cruise ship headed toward Glacier Bay

'Snow Glow' Alpine Glow - south of Skagway, Alaska

'Alaska Summer' Glacier Bay National Park