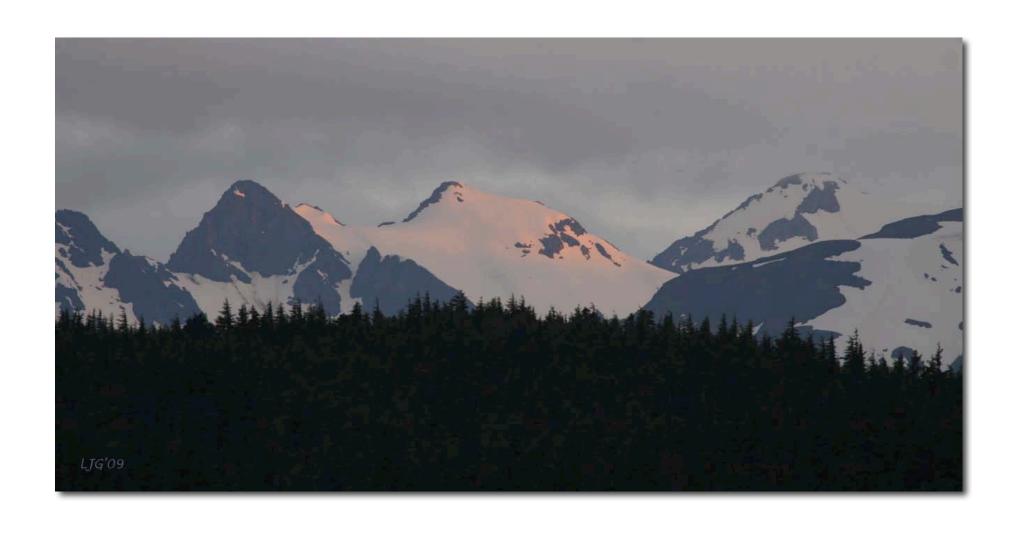

'Cold Summer Twilight' Glacier Bay National Park

'Last Light' Alpine Glow - south of Skagway, Alaska

Cruise ship headed toward Glacier Bay

'Snow Glow' Alpine Glow - south of Skagway, Alaska

'Alaska Summer' Glacier Bay National Park