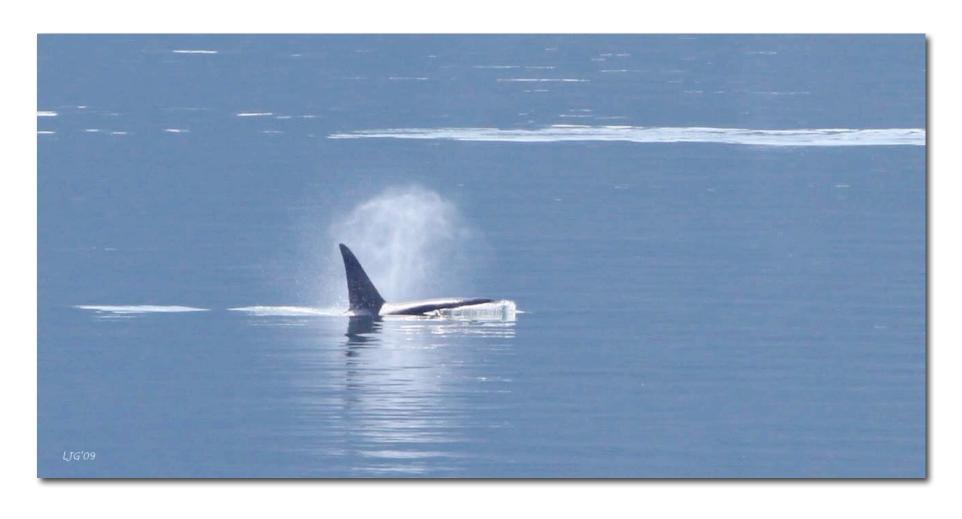

'Glacier Tips' Glacier Bay National Park

'Cry Me a Ríver' Rare Glacíal Waterfall - Glacíer Bay Natíonal Park

'Ol' Man Ríver' Glacíal Ríver - Glacíer Bay NP

'Big Fin' Orca male - south of Glacier Bay National Park