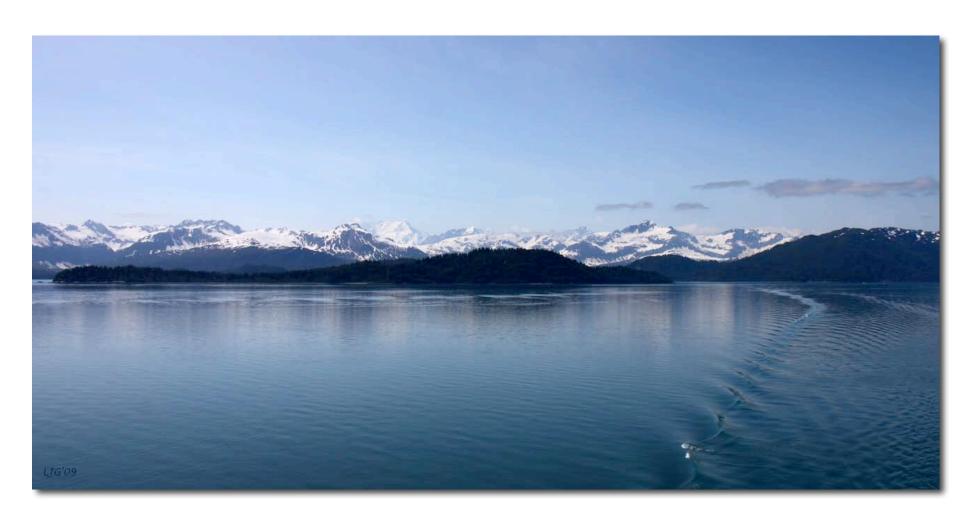

'Follow the Glacial Melt' Approach to Juneau

Northern Forest - just south of Juneau, Alaska

'Breaking Storm' Plane and clouds - south of Juneau

'Summer Light' Frasier, BC looking toward the Yukon

'Líttle Bear' Ground Squírrel - Caríbou Crossing, Yukon