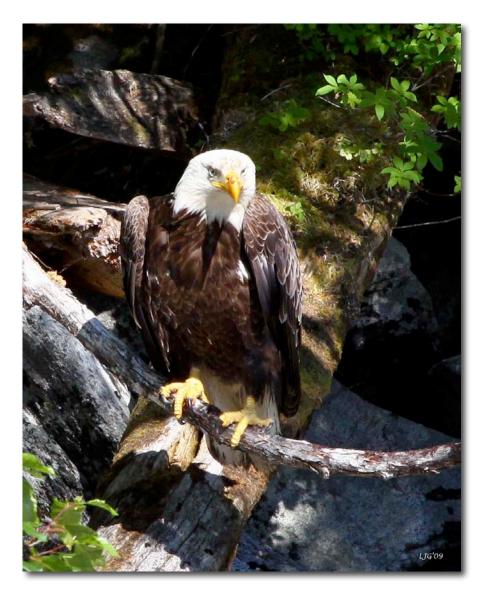

Bald Eagle juvenile - Misty Fjords National Monument

'Territorial Defense' Bald Eagle, Misty Fjords National Monument, Alaska

'Glacíal Rut' Glacíal Valley - Místy Fjords National Monument

'Moonlight Mountains' North of Ketchikan, Alaska