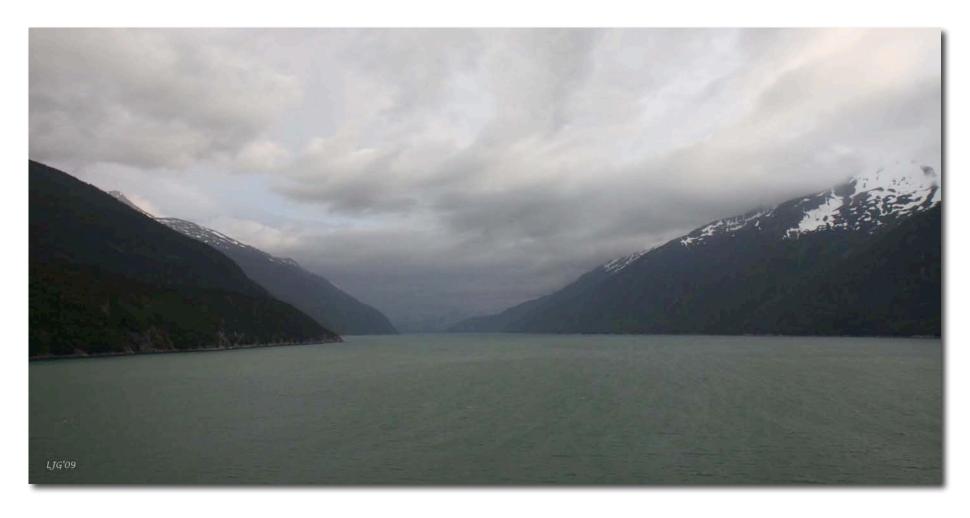

'Follow the Glacial Melt' Approach to Juneau

Northern Forest - just south of Juneau, Alaska

'Breaking Storm' Plane and clouds - south of Juneau

'Summer Light' Frasier, BC looking toward the Yukon

'Líttle Bear' Ground Squírrel - Caríbou Crossing, Yukon