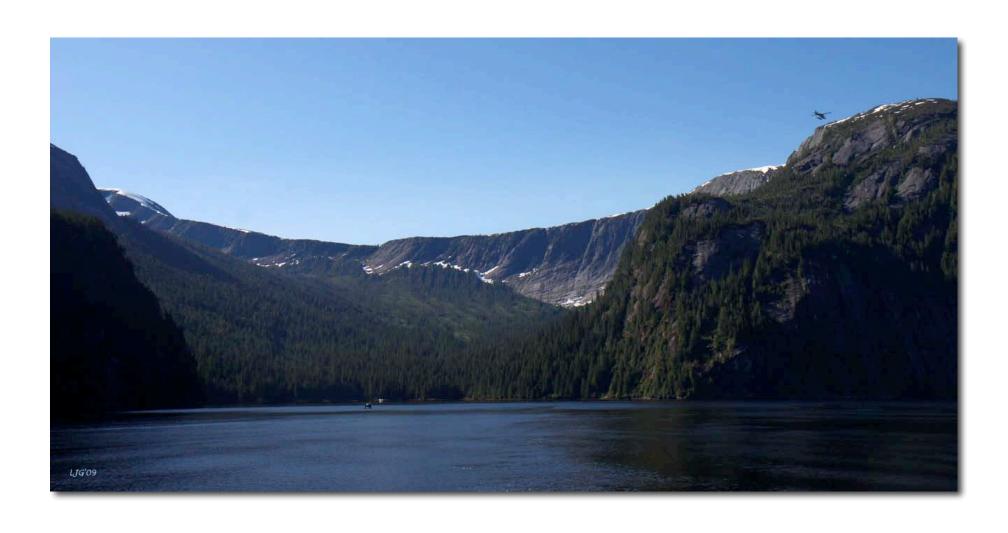

'Sentinel' New Eddystone Rock - Misty Fjords National Monument

Rudyerd Bay - Misty Fjords National Monument

'Nose to Nose' Harbor Seals, Misty Fjords National Monument, Alaska

'Cold Feet Too' Harbor Seals, Misty Fjords National Monument, Alaska

Rudyerd Bay - Misty Fjords National Monument

'Orca Fountains' Orcas, Misty Fjords National Monument, Alaska

Rudyerd Bay - Misty Fjords National Monument

'Punchbowl Cove' Rudyerd Bay - Misty Fjords National Monument