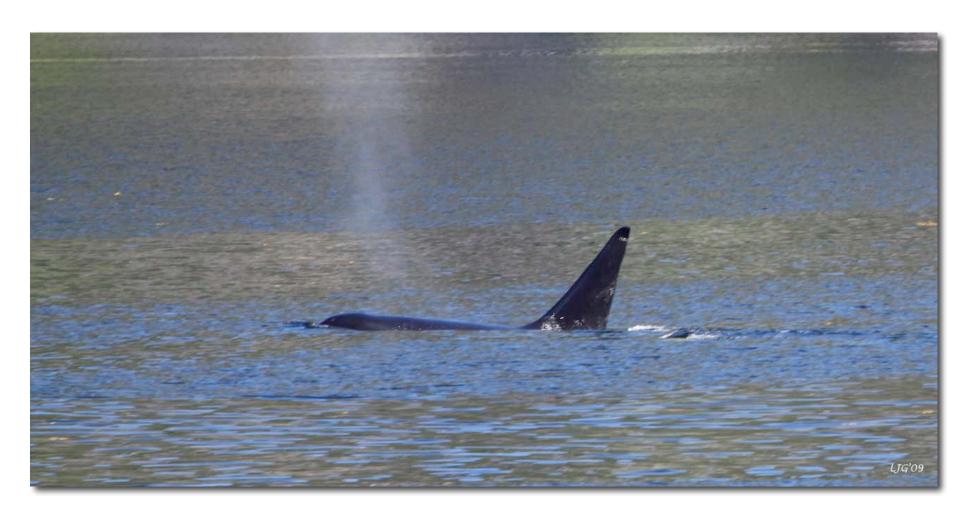

'Glacier Tips' Glacier Bay National Park

'Cry Me a Ríver' Rare Glacíal Waterfall - Glacíer Bay Natíonal Park

'Ol' Man Ríver' Glacíal Ríver - Glacíer Bay NP

'Big Fin' Orca male - south of Glacier Bay National Park

'Surfacing' Orca male & female - south of Glacier Bay National Park

'Cold Feet' Gulls on glacial melt - Glacier Bay National Park

Humpback Whale fin - south of Glacier Bay National Park

'Skagway Sunset' Skagway, Alaska